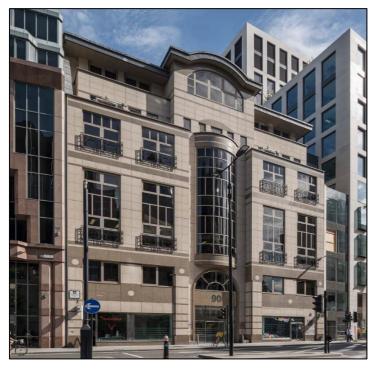

# Plug & Play Offices

# 90 Fenchurch Street, London EC3





# Transport Links

- 0.10 miles from Aldgate
- 0.10 miles from Fenchurch Street
- 0.30 miles from Tower Hill
- 0.50 miles from Bank

#### Lease

New sublease(s) are available for a term until March 2025.

#### Rent

£29.50 per sq ft

#### VAT

The building has been elected for VAT.

### Accommodation

Ground 3,875 sq ft 359m<sup>2</sup> U/O

## Rates Payable (2022/23)

Estimate at £21.54 per sq ft.

However, all interested parties should make their own enquiries.

### Service Charge

£9.75 per sq ft.

#### **Amenities**

- Fully Fitted and Furnished office space
- Plug & Play fitted offices
- 4 pipe fan coil air conditioning
- 3 passenger lifts & I goods lift
- Fully accessible raised floor
- Metal tiled suspended ceiling
- 24 hour access
- Contemporary reception
- Showers and bike sto