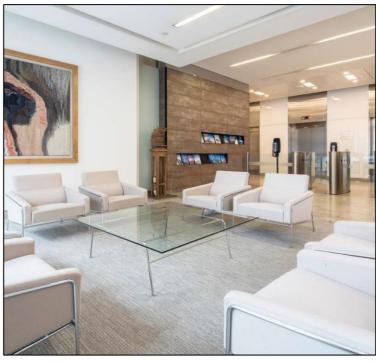

#### **Amenities**

- Fully Fitted and Furnished office space
- Plug & Play fitted offices
- 4 pipe fan coil air conditioning
- 3 passenger lifts & I goods lift
- Fully accessible raised floor
- Metal tiled suspended ceiling
- 24 hour access
- Contemporary reception
- Showers and bike storage facilities