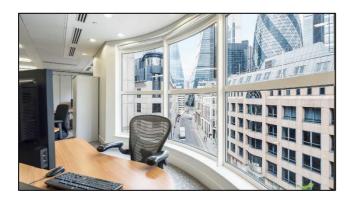

#### **Amenities**

- Fully Fitted and Furnished office space
- Plug & Play fitted offices
- 4 pipe fan coil air conditioning
- 3 passenger lifts & I goods lift
- Fully accessible raised floor
- Metal tiled suspended ceiling
- 24 hour access
- Contemporary reception
- Showers and bike storage facilities