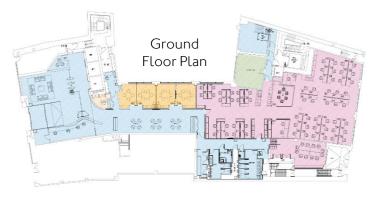

- 0.10 miles from Aldgate
- 0.10 miles from Fenchurch Street
- 0.30 miles from Tower Hill
- 0.50 miles from Bank

#### Lease

New sublease(s) are available for a term until March 2025.

#### Rent

£29.50 per sq ft

#### VAT

The building has been elected for VAT.

### Accommodation

Ground 3,875 sq ft 359m<sup>2</sup> U/O

## Rates Payable (2022/23)

Estimate at £21.54 per sq ft.

However, all interested parties should make their own enquiries.

### Service Charge

£9.75 per sq ft.

#### **Amenities**

- Fully Fitted and Furnished office space
- Plug & Play fitted offices
- 4 pipe fan coil air conditioning
- 3 passenger lifts & I goods lift
- Fully accessible raised floor
- Metal tiled suspended ceiling
- 24 hour access
- Contemporary reception
- Showers and bike storage facilities









### **Newton Perkins**

Chris Sutcliffe - 07970 83 I 250 E-mail: <a href="mailto:crs@newtonperkins.com">crs@newtonperkins.com</a>

Nick Russell-Smith – 07918 588 107 E-mail: <a href="mailto:nrs@newtonperkins.com">nrs@newtonperkins.com</a>

## Knight Frank

Peter Gray – 07765 220 528 E-mail: <u>peter.gray@knightfrank.com</u>

Newton Perkins LLP, Peek House, 20 Eastcheap, London EC3M INP

Newton Perkins for themselves and for the vendors or lessors of this property whose agents they are given notice that:- (1) The particulars are set out as a general outline for the guidance of the intending purchasers and do not constitute part of an offer or contract: (2) All descriptions, dimensions, references to condition and necessary permissions for use and occupation and other details are given wit