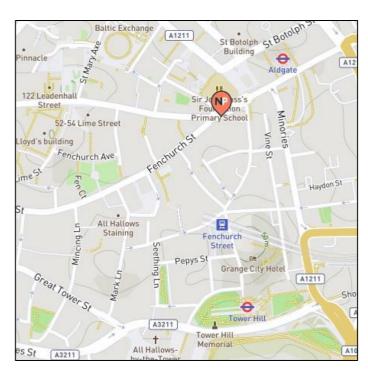

# Transport Links

- 0.10 miles from Aldgate
- 0.10 miles from Fenchurch Street
- 0.30 miles from Tower Hill
- 0.50 miles from Bank